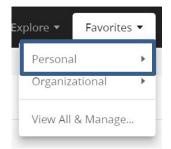

## **Favorites Have Two Categories**

- **Personal** You have the ability to favorite any report you would like and only you can access the reports.
- **Organizational** These reports are favorites that are selected by Sentara Health Plans and are accessible for any user to access quickly. This list may be updated from time to time.

## **Favorites Have Two Categories**

- Step 1: Navigate to any report you would like to favorite.
- Step 2: Click the Favorite button on the top right.

• You can access the favorited report by clicking on the Favorites tab and selecting Personal.