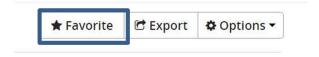

## **Favorites Have Two Categories**

- Step 1: Navigate to any report you would like to favorite.
- Step 2: Click the Favorite button on the top right.

• You can access the favorited report by clicking on the Favorites tab and selecting Personal.