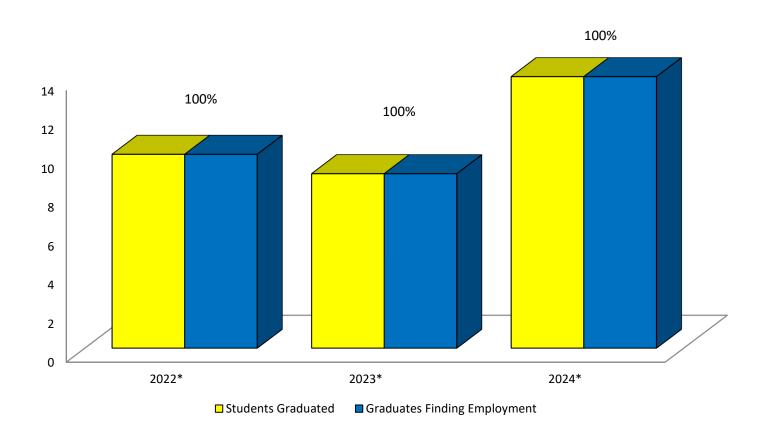

### Sentara RMH School of Medical Laboratory Science Graduate Placement Rate 2022-2024

(Revised 3/15/2024)