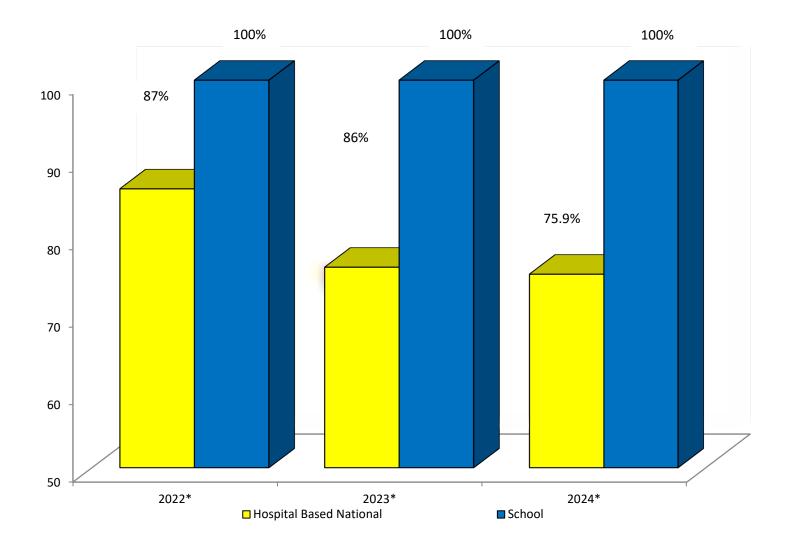

#### **Certification Exam Pass Rate**

January 2022- December 2024

(Revised 3/15/2024)