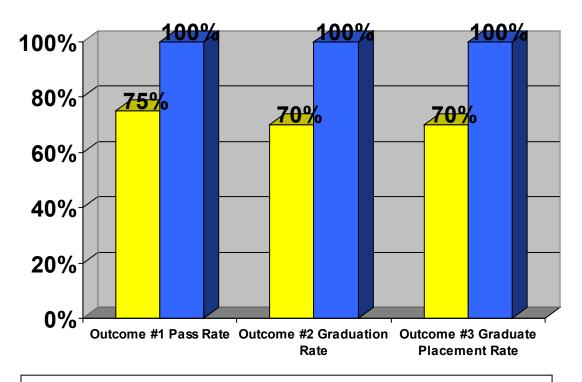

# **Sentara RMH School of Medical Laboratory Science Program Outcome Measures January 2022-December 2024**

(Updated 2/21/2025)

| Percentages reflect all students graduated in 2022, 2023 and 2024 |      |
|-------------------------------------------------------------------|------|
| Certification Pass Rate                                           | 100% |
| Graduation Rate                                                   | 100% |
| Placement Rate                                                    | 100% |

■ NAACLS Benchmark
■ Sentara RMH MLS School

## **Sentara RMH School of Medical Laboratory Science**

#### **Certification Exam Pass Rate**

January 2022- December 2024

(Revised 3/15/2024)

## Sentara RMH School of Medical Laboratory Science Graduation Rate 2022-2024

(Revised 3/15/2024)

### Sentara RMH School of Medical Laboratory Science Graduate Placement Rate 2022-2024

(Revised 3/15/2024)