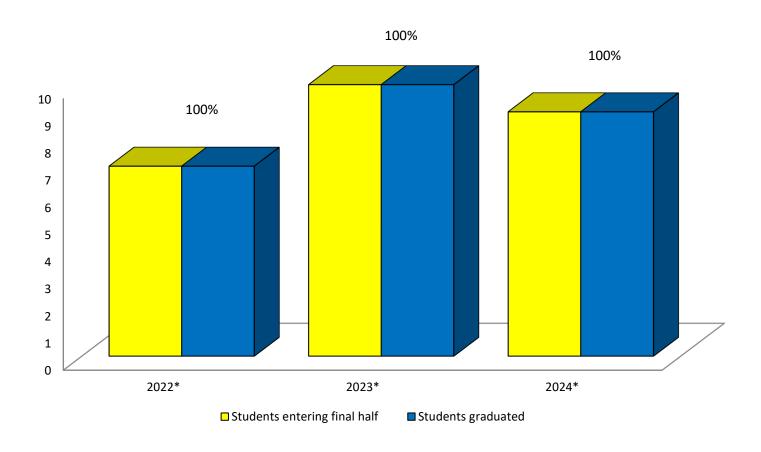

## Sentara RMH School of Medical Laboratory Science Graduation Rate 2022-2024

(Revised 3/15/2024)