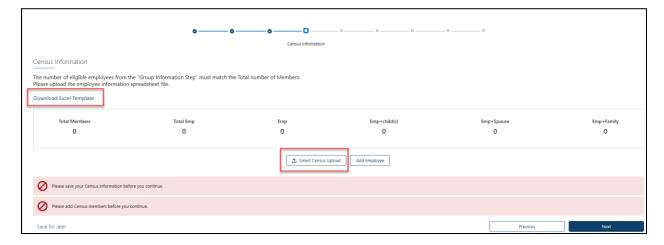

### **Smart Census Template**

To download a Census Template, select the **Download Excel Template** button and save the document to a location on your computer.

Enter the census information in the spreadsheet as detailed above.

### **Smart Census Upload**

To upload a completed census, select the **Smart Census Upload** Button on the Census Information Screen and upload the document from your computer.