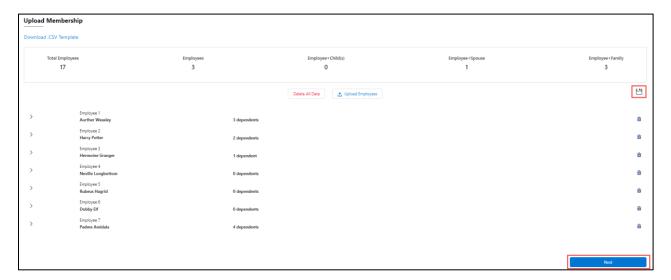

# **Broker User Guide - Smart Census Upload**

If census spreadsheet was successfully loaded, click the **disc icon** to **Save** the information and then click **Next** to move forward in the quoting process.