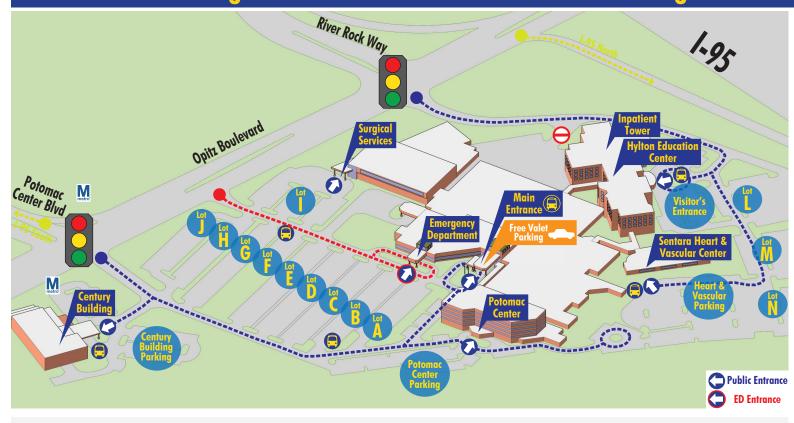

# Parking and Directions to Sentara Northern Virginia Medical Center

# **Parking Guide**

## Main Entrance & Emergency Department

• Patient and Visitor Parking

- Imaging
- Labor & Delivery
- Lots
- Lab
- Registration
- Radiology
- Cashier Office
- Care Coordination

# **Surgical Services**

- Surgical Registrations
- Inpatient & Outpatient Surgery

### **Potomac Center**

- Endoscopy
- Liluoscopy
- PharmacyNeurology
- Wound Healing
- Diabetes Management
- Administration

# Sentara Heart & Vascular Center

- Heart & Vascular
- Cardiac & Pulmonary Rehab

## **Inpatient Tower**

- Hvlton Education Center
- Patient Rooms
- ICU & IMCU
- Surgical/Orthopedics/Bariatrics
- Garden Café
- Hematology/Oncology
- Cardiac/Telemetry
- Infusion Center

## **Century Building**

#### **Main Entrance & Emergency Department**

Enter the hospital campus using the entrance at Potomac Center Boulevard (at the digital sign) to access visitors' parking and free valet parking.

#### **Hylton Education Center**

Enter the hospital campus using the entrance at River Rock Parkway (closest to 1-95) to access visitors' parking.

#### **Sentara Heart and Vascular Center**

Enter the hospital campus using the entrance at River Rock Parkway (closest to I-95) to access visitors' parking past the Hylton Education Center.

#### FREE VALET PARKING & SHUTTLE BUS SERVICE

Enter the hospital campus from Potomac Center Boulevard and follow the signs to the Main Entrance (at the Flagpoles).

Free valet parking is available.

A free shuttle bus is available to take patients and visitors from the parking lots to the Hospital and other areas on campus. The shuttle bus route runs approximately every 15 minutes.

### Sentara Shuttle Stops:

- Main Entrance
- Visitor/Hylton Education Center (Inpatient Tower)
- Sentara Heart & Vascular Entrance
- Century Building Entrance
- Patient & Visitor Parking Lots

#### Metro Bus: M

• Located at the corners of Opitz and Potomac Center Boulevards.

Sentara.com / 703-523-1000