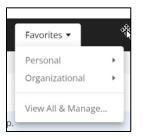

6. Favorites – any personal or organizational reports and/or dashboards you have marked as a Favorite can be viewed here. Please refer to the *Overall Functionality User Guide* on the **sentarahealthplans.com/needtoknow** website for additional functionality information.