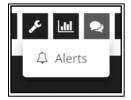

From the **Dashboards** menu, you can quickly view your **Top 5 Visited Dashboards and Reports** and your **5 Most Recently Viewed Dashboards and Reports**.

From the Notifications menu, you can access your custom Alerts.