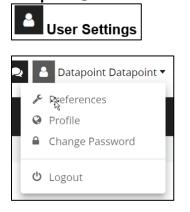

From the **User Settings** menu, you can view and update your **Preferences** and **Profile**. You can also **Logout** of the tool. While there is a **Change Password** option, it should not be utilized. As mentioned above in the password reset section, users should reach out to **datapoint@sentara.com** for any password related issues.