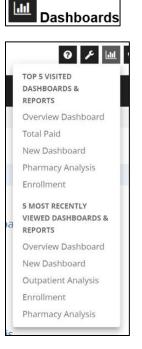

From the **Dashboards** menu, you can quickly view your **Top 5 Visited Dashboards and Reports** and your **5 Most Recently Viewed Dashboards and Reports**.

From the Notifications menu, you can access your custom Alerts.