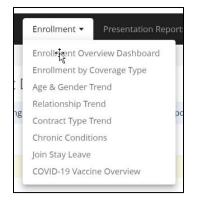

**3.** Enrollment - Click on the report or dashboard name to access a specific Enrollment Report/Dashboard.

4. **Presentation Reports** - Click on the report or dashboard name to access a specific Presentation Report.