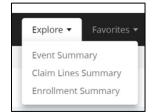

5. Explore – The Explore dropdown menu is used by more advanced users and should not be confused with our search tools or other existing reports in the various dropdown menus. Reports found here do not contain any customizations and allow you to build a custom report from scratch. Event Summary Report templates are the basis for our utilization reports. Claim Line Summary Report templates are the basis for our financial reports. Enrollment Summary Report templates are the basis for our Enrollment reports.