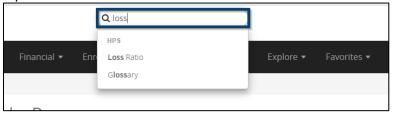

You can use this **Search** bar for quick access to various reports and/or dashboards.

**Example 1**: If you search for 'loss', the below options appear. Click on the desired report or dashboard and you can begin your filtering. Please reference the *Overall Functionality User Guide* on the **sentarahealthplans.com/needtoknow** website for additional information on reports available and their features.