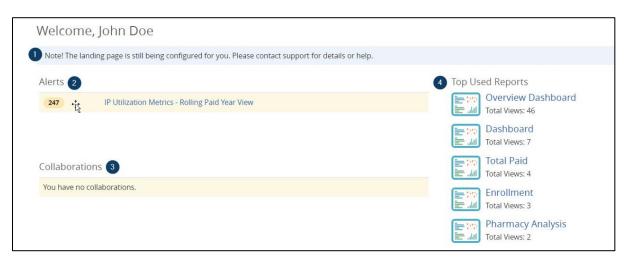

## Landing Page Overview

When you login, you will be taken to your Landing Page, where you will see your landing page, alerts, collaborations, top used reports, and your landing page buttons. These items are explained in the sections below.

| Utilization      Ainancial      Enrollment      Presentation Reports      Explore      Favorites      |                                     |
|-------------------------------------------------------------------------------------------------------|-------------------------------------|
| ← Home                                                                                                |                                     |
| Welcome, John Doe                                                                                     |                                     |
| Note! The landing page is still being configured for you. Please contact support for details or help. |                                     |
| Alerts                                                                                                | Top Used Reports                    |
| 247 IP Utilization Metrics - Rolling Paid Year View                                                   | Overview Dashboard                  |
|                                                                                                       | Dashboard<br>Total Views: 7         |
| Collaborations                                                                                        | Total Paid                          |
| You have no collaborations.                                                                           | Enrollment                          |
|                                                                                                       | Total Views: 3                      |
|                                                                                                       | Pharmacy Analysis<br>Total Views: 2 |
|                                                                                                       |                                     |

- Note! Do not worry if you see this message. This serves as a reminder that you have not yet customized your landing page. Please refer to the Setting Up Your Landing Page User Guide on the sentarahealthplans.com/needtoknow website for more details. If you choose to not customize your landing page, you can still generate reports.
- Alerts If you have a metric or percentage change you are monitoring, those alerts will display in the Alerts section. Additional information regarding Alerts can be found in the Alerts Did You Know Campaign on the sentarahealthplans.com/needtoknow website.
- 3. **Collaborations** If you have collaborations with other members of your team, they will appear here.
- 4. **Top Used Reports** Your most used reports will be displayed in the **Top Used Reports** section for quick and easy access.