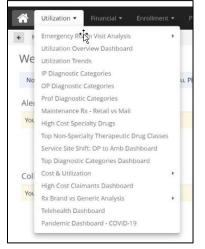

The main navigation menu is located inside the dark gray bar that runs horizontally across the landing page. Clicking on each category will expand the options. In order from left to right, the main navigation categories are:

1. **Utilization** – Click on the report or dashboard name to access a specific Utilization Report/Dashboard.

2. Financial - Click on the report or dashboard name to access a specific Financial Report/Dashboard.

|     | Financial 👻 Enrollment 👻 Pr        | esentat |
|-----|------------------------------------|---------|
|     | Financial Overvice Dashboard       |         |
| 1   | Financial Yearly Trend             | - 1     |
| )ć  | Financial Monthly Trend            |         |
|     | IP Services Paid                   |         |
| p.  | OP Services Paid                   | :01     |
|     | Prof Services Paid                 |         |
|     | Medical Paid Lag                   |         |
| ere | Network Analysis                   |         |
|     | Loss Ratio                         |         |
|     | High Cost Claimants                |         |
|     | Distribution                       |         |
|     | COVID-19 Claims Analysis Dashboard | d       |