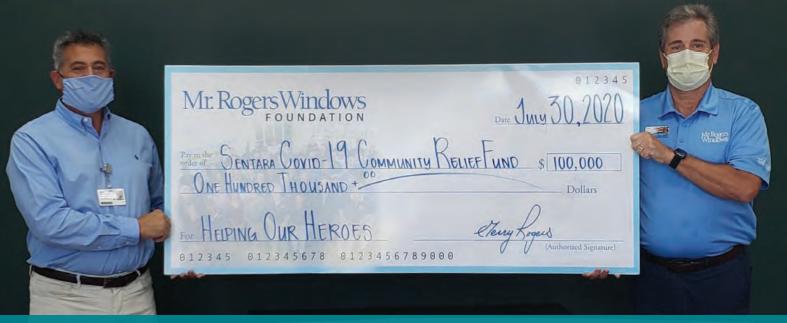

# **Grateful Community Support**

Sentara COVID-19 Community Relief Fund

Gerry Rogers (far right), presenting their \$100k check to the Sentara COVID-19 Community Relief Fund

As soon as the far-reaching effects of COVID-19 spread throughout our communities, the goodwill of others multiplied in Virginia and beyond.

That includes dozens of donations—large and small to the Sentara COVID-19 Community Relief Fund, created to support Sentara programs, partners and employees throughout the pandemic.

"We use these funds from generous donors in many ways," says Anna James, senior vice president of Sentara Healthcare. "When the coronavirus took hold, it affected people's health, jobs, financial security and so much more. Our community fund tries to take some of this hardship away."

### Help from Around the Neighborhood

After decades at the helm of Mr. Rogers Windows and Doors, Gerry Rogers felt an obligation to share some of the company's financial success with others, forming the Mr. Rogers Foundation in the mid-90s.

That's why he took action when the coronavirus crisis struck. He set a goal to raise \$100,000 for the Sentara COVID-19 Community Relief Fund. The company would commit 5% of its sales in April and May to the fund.