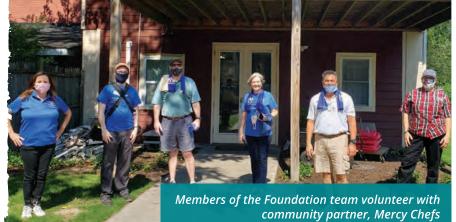

## SENTARA FOUNDATION—HAMPTON ROADS Responding to community need.

Members of the foundation team dedicate their time to 'give back' and volunteer at the Foodbank of Southeastern Virginia. Left to right: Laurel Brown, Bob Garris, Anna James, David Proffitt, Janet Johnson, Ryan Livingston and Sherry Norquist.