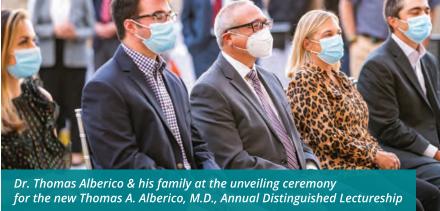

# Journey of a Grateful Patient (Continued)

At the dedication, Dr. Thomas Alberico of Virginia Oncology Associates, remarked "It is not hyperbole to call this transformational. We certainly thank and express our immeasurable gratitude and words to Joan and her family for this incredibly generous donation. However, we will thank them and show our gratitude in a much greater way by making this institution more than the beautiful brick and mortar structure that we see behind me today. It should and will reflect the hope, dedication, perseverance and survivorship that all patients will experience when they cross that threshold."