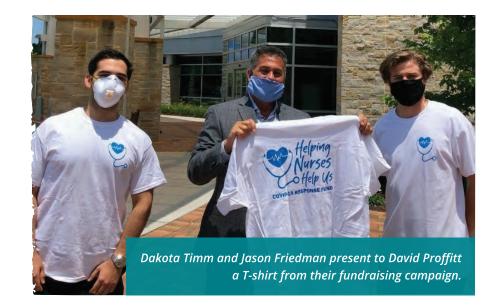

# Trying their Luck on T-Shirt Sales

In mid-March, an Instagram photo inspired two Cape Henry Collegiate alums. The picture showed nurses holding signs that read, "We stay here for you. Please stay home for us."

Within a couple of weeks, Timm and Friedman created a business model, designed the shirt, built a website and looked for sponsors, all while still going to school and working. The white shirts had a light blue stethoscope and heart on the front and on the back read, "Helping nurses help us: COVID-19 Response Fund."

All told, the duo doubled their \$6,000 goal and raised \$12,000. They gave half to the American Nurses Foundation and half to the Sentara COVID-19 Community Relief Fund.

"We appreciate all of the efforts of these two young men who contributed so much of their time and talents during a hectic time in their own lives with school, finals and work," David Proffitt, senior development consultant for the Sentara Foundation—Hampton Roads.