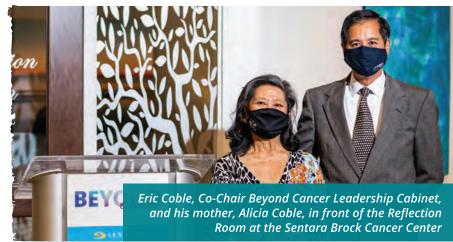

Through multiple diagnoses and treatments, Joan put her faith in the team at Sentara and Virginia Oncology Associates to help her through the journey.

That is why, when plans for a new cancer center were announced, Joan Brock was one of the first to step up to help—first as a member of the Beyond Cancer Leadership Cabinet, then as the lead

donor to the new center, which now bears the name of her family—The Sentara Brock Cancer Center.

The Sentara Brock Cancer Center opened its doors on June 1, 2020. A small ceremony was held to unveil

the new name a few weeks later, on June 19. At that event, Joan Brock was honored, along with her late husband, Macon, and her family, several of whom had flown in from Wyoming and California. Also in attendance were many of the physicians who had