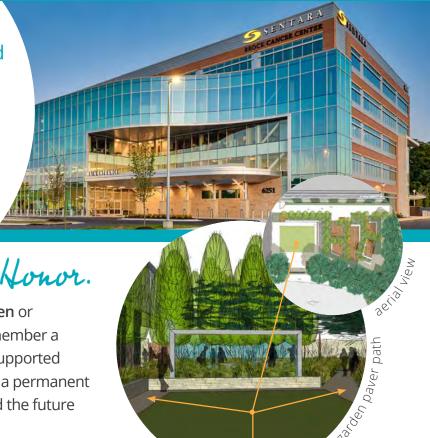

### **COMMUNITY BRICK CAMPAIGN**

Commemorate your journey with the Sentara Brock Cancer Center and support this important community.

Transforming cancer care in Hampton Roads requires more than a dedicated team of caregivers. It will take an entire community, our community, to make the Center a destination for hope and healing.

### Celebrate. Remember. Honor.

The purchase of your brick in our **Healing Garden** or surrounding areas can celebrate a survivor, remember a loved one, or honor a caregiver or doctor that supported your journey. Your personal message will make a permanent imprint on the Sentara Brock Cancer Center and the future care of patients in our community.

### Three brick options available\*:

4" x 8" Brick: \$145 (includes 3 lines of text)

 $8" \times 8"$  Brick: \$225 (includes 6 lines of text)

12" x 12" Brick: \$2,500 (includes 10 lines of text)

\*Limited quantities; installed brick colors vary, color selection is not an option.