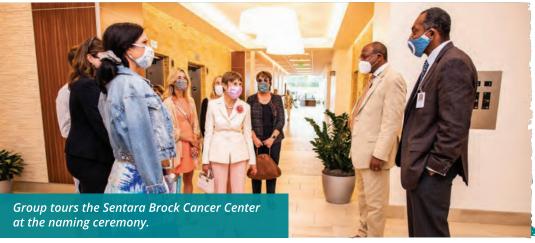

donor to the new center, which now bears the name of her family—The Sentara Brock Cancer Center.

The Sentara Brock Cancer Center opened its doors on June 1, 2020. A small ceremony was held to unveil

the new name a few weeks later, on June 19. At that event, Joan Brock was honored, along with her late husband, Macon, and her family, several of whom had flown in from Wyoming and California. Also in attendance were many of the physicians who had

Attendees greet each other at the naming ceremony for the Sentara Brock Cancer Center.

Ms. Betty Rouse Ms. Leslie Routon Dr. & Mrs. Dennis Rowley Ms. Beverly Ruane Mr. & Mrs. Frederick Rudiger R Hayden Smith Funeral Home Ms. Susan Ruetzel Dr. Hazel Ruff Lt. Col. & Mrs. Michael Richards Ms. Sabrina Rusli Ms. Rinda Russ Ms. Carol Russell Mr. & Mrs. James Russell Ms. Kelley Russell Mrs. Melinda Russell Mr. & Mrs. Daniel Ryan Ms. Emily Ryan Mr. John Ryder Dr. Ghandi Saadeh Ms. Iudith Salzman Mrs. Rene Sammons Mrs. Bonnie Sampson Ms. Irene Sanderlin Mrs. Leslie Santiful Ms. Rachael Santos Ms. Fatimah Sarki Ms. Julia Saunders Mr. Whitney Saunders Ms. Mary Saylor Mr. & Mrs. Marcel Scarbel Mr. David Schatten Mr. & Mrs. Richard Schatzel Mr. Frank Schoell Ms. Cindy Schon Mrs. Ann Rossik-Hatton Mr. Paul Schuellein Mr. Tom Rostro Mr. Jay Schurz Mrs. Eilene Roth Dr. Maria Scotece Ms. Shawni Roth Mr. & Mrs. Rick Scott