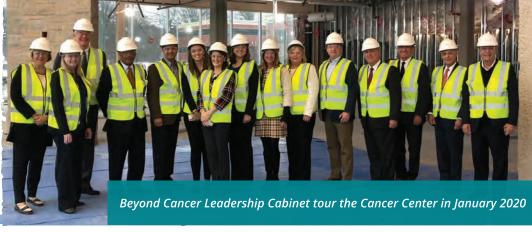

Through multiple diagnoses and treatments, Joan put her faith in the team at Sentara and Virginia Oncology Associates to help her through the journey.

That is why, when plans for a new cancer center were announced, Joan Brock was one of the first to step up to help—first as a member of the Beyond Cancer Leadership Cabinet, then as the lead

The Beyond Cancer campaign has a goal to raise \$15 million to support the new and innovative programs in the center. Thanks to the Brock family's generosity and the hard work of the Beyond Cancer Leadership Cabinet, the campaign has raised more than half of that goal.