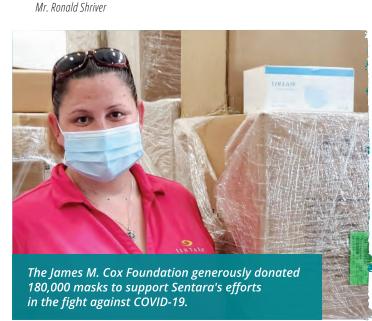

# Organizations Step Up to Fill Gap in PPE Supplies

In addition to financial donations, Hampton Roads-area individuals and organizations have contributed in-kind donations—primarily masks and other PPE—totaling approximately \$475,000 to Sentara Healthcare hospitals since March.

"Church members went to a warehouse and opened up six cartons of masks to donate to us," says David Proffitt, senior development consultant for the Sentara Foundation— Hampton Roads "This is another example of how the community came together to rally around frontline healthcare workers and support COVID-19 relief efforts."