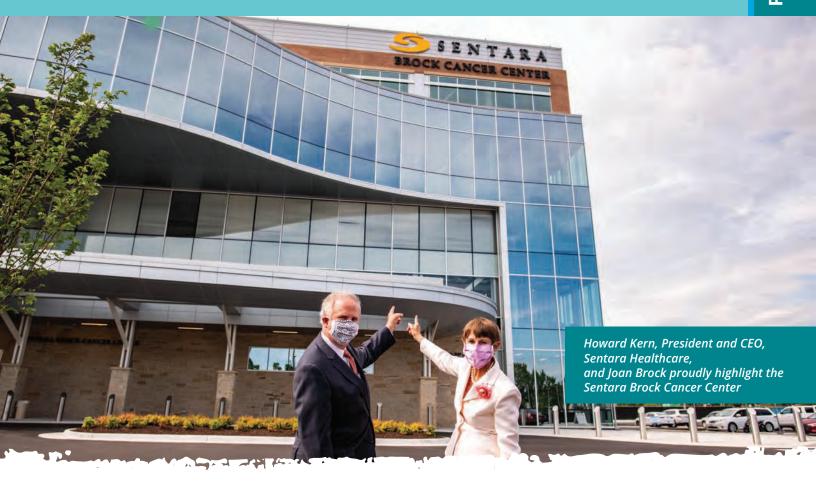

donor to the new center, which now bears the name of her family—The Sentara Brock Cancer Center.

The Sentara Brock Cancer Center opened its doors on June 1, 2020. A small ceremony was held to unveil

the new name a few weeks later, on June 19. At that event, Joan Brock was honored, along with her late husband, Macon, and her family, several of whom had flown in from Wyoming and California. Also in attendance were many of the physicians who had

Howard Kern, President and CEO of Sentara Healthcare, shared his thanks to the Brock family for their investment, adding "Our community needs a holistic approach to preventing, treating, and improving cancer care. I'm confident that the Sentara Brock Cancer Center will be a force turning that vision into a reality for Hampton Roads."