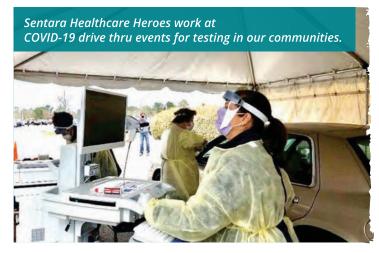

# Organizations Step Up to Fill Gap in PPE Supplies

In addition to financial donations, Hampton Roads-area individuals and organizations have contributed in-kind donations—primarily masks and other PPE—totaling approximately \$475,000 to Sentara Healthcare hospitals since March.

Some companies even stopped their production lines and rebooted them to create personal protection equipment for healthcare workers and patients.

For example, London Bridge Trading Company, which makes military and law enforcement gear, stepped in to sew 2,000 masks made of germfighting,copper-infused hospital bed sheets. The masks can be laundered and reused to stretch the supply. Cupron, a Richmond company, donated the copper-based materials.

Sick patients who arrived at the hospital received the masks, as well as medical staff performing routine procedures. That left a greater supply of N-95 masks for healthcare workers treating COVID-19 patients.