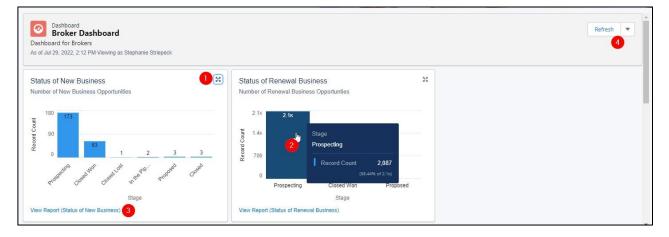

### Access Dashboards

There are a variety of dashboards available from your homepage.

Current dashboards include:

- Status of New Business
- Status of Renewal Business
- Retention Rate of Brokers
- Renewals by Account, and
- Quotes Converted to Active Enrollment

All dashboards are:

- 1. expandable to a larger view
- 2. interactive; hover over a graphical element to learn more
- 3. viewable on a new screen (clicking "View Report" will lead you to the detailed information; see example below)
- 4. refreshable

Note: Click the arrow to the right of the Refresh button to download an image of all your dashboards.

Below is the detailed report generated upon clicking **View Report (Status of New Business)** below the associated dashboard. From this page you can access a variety of functions.