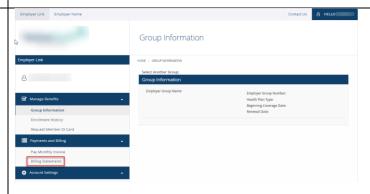

### Purpose

Outline the functionality available to Employers when accessing their 1095C documents in Report2Web.

After you login, the Sentara Health Plans landing page displays. Under the **Payments and Billing** section on the left, click on **Billing Statements**.