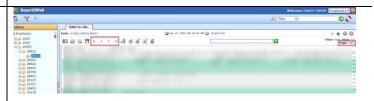

#### The **1095C** document is displayed.

Click on the arrows at the top of the page to move through the different pages of the statement to display multiple pages.