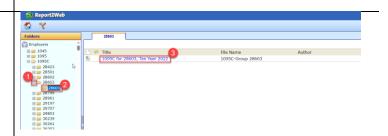

 Click on the "+" in front of the 1095C file to see a dropdown list of Group numbers to choose from.

Note: The **1095C** docs for all **Groups** will be under the **1095C** folder.

#### A list of **Group** numbers is displayed.

- 1. Click on the "+" in front of the desired **Group** number.
- 2. Click on the **Group** number.
- 3. Click on the **1095C** hyperlink to view the 1095C document.