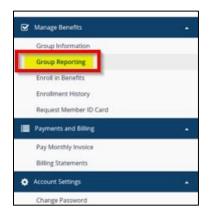

2. To view reporting, click **Employer Group Reporting** (for Brokers) or **Group Reporting** (for Employers).

| Bri | troker Services: 757-552-7217      |  |  |  |  |
|-----|------------------------------------|--|--|--|--|
| ¥   | Quote, Enroll and Manage           |  |  |  |  |
|     | View Eligibility                   |  |  |  |  |
|     | Employer-Sponsored Business        |  |  |  |  |
|     | Employer Group Benefits Enrollment |  |  |  |  |
|     | Individual Renewals                |  |  |  |  |
|     | Medicare Enrollment                |  |  |  |  |
|     | Medicare Book of Business          |  |  |  |  |
|     | Commission Activity                |  |  |  |  |
|     | Employer Group Reporting           |  |  |  |  |
| 1   | Broker Book of Business Reporting  |  |  |  |  |
|     | Broker Rewards Program             |  |  |  |  |