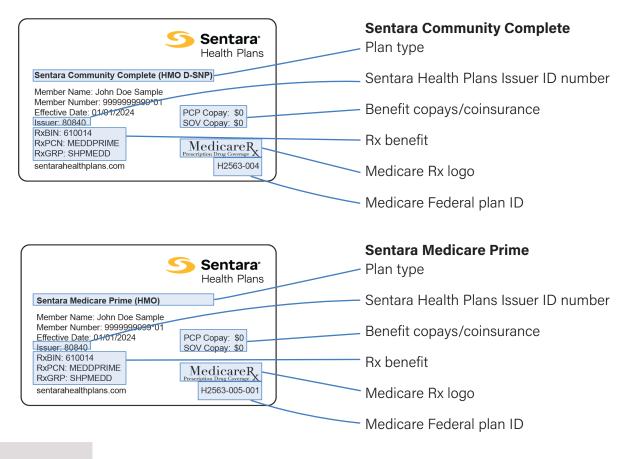

## 2024 Government Program Member ID Card Samples

#### **Medicare Plans**

#### Front of Card