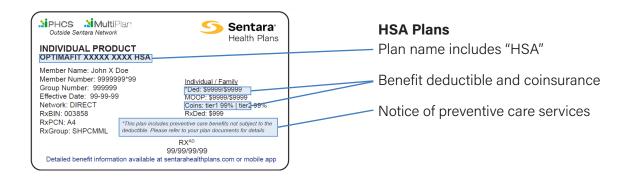

### **Individual & Family Health Plans**

#### Front of Card

(does not include custom cards for self-funded employer groups)