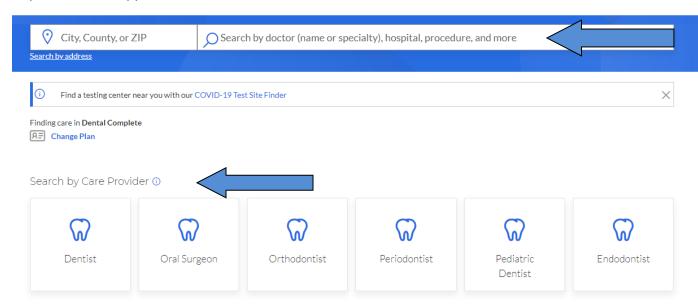

## Select a plan for basic search

**Step four** Enter your Zip Code. Then click on the type of provider you are looking for – then click ENTER. A list of providers will appear.

Antherm Blue Cross and Blue Shield is the trade name of Anthem Health Plans of Virginia, Inc. Anthem Blue Cross and Blue Shield, and its affiliate HealthKeepers, Inc., serving all of Virginia except for the City of Fairfax, the Town of Vienna, and the area east of State Route 123, are independent licensees of the Blue Cross Blue Shield Association. Anthem is a registered trademark of Anthem Insurance Companies, Inc.