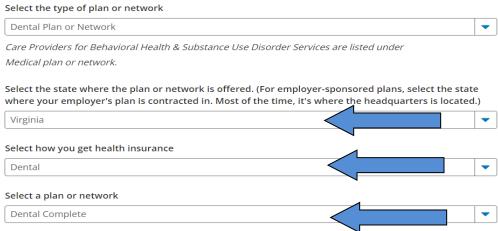

## Select a plan for basic search

Find out if a doctor, hospital, or other care provider is in-network for the plan selected.

**Step three** Enter medical for the type of care. Enter your state. Enter Medical (Employer-Sponsored) for the type of plan. Select the type as KeyCare PPO or National PPO (BlueCard PPO) as the plan/network you want to search. Then press Continue.