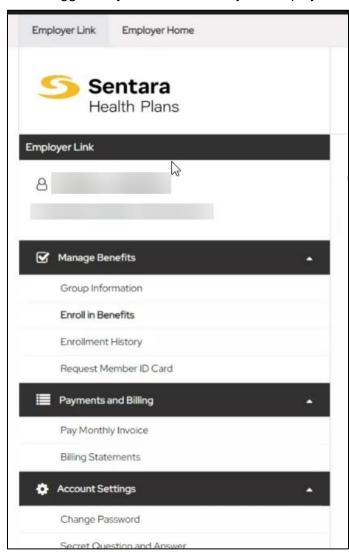

# **Your Homepage**

Employers' homepage on SentaraHealthPlans.com/employers

Click on sign in.

Then use DUO authentication to complete your sign in.

When logged in, you can also view your Employer Home page.

From your Employer homepage, you can perform the following actions:

- 1. Group information
- 2. Enroll in Benefits
- 3. Enrollment History
- 4. Request Member ID Card
- 5. Pay Monthly Invoice
- 6. Billing Statements