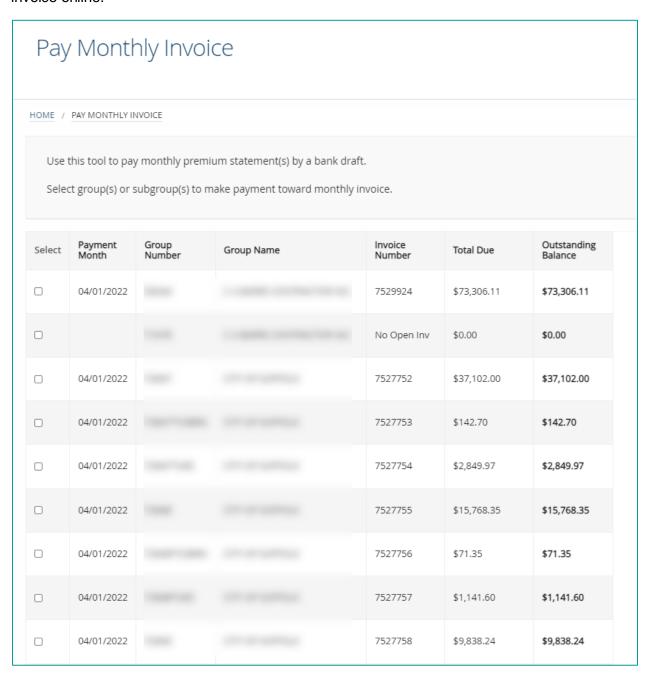

## **Pay Monthly Invoice**

If you have EFT (electronic funds transfer) you can conveniently view and pay your monthly invoice online.