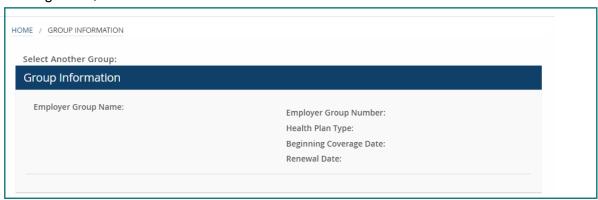

## **Group Information**

In this section you will find your employer group name, number, health plan type, beginning coverage date, and renewal date.