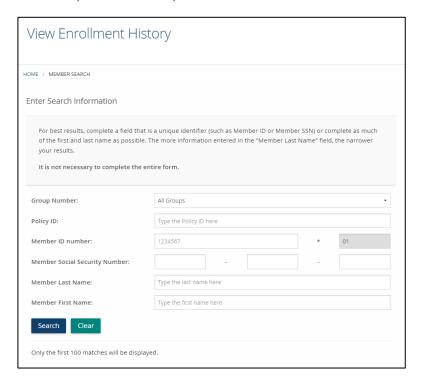

## **Enrollment History**

This link allows you to look at your enrollment history and filter your search using group name, policy ID, member ID, member SSN, and member first and last name.