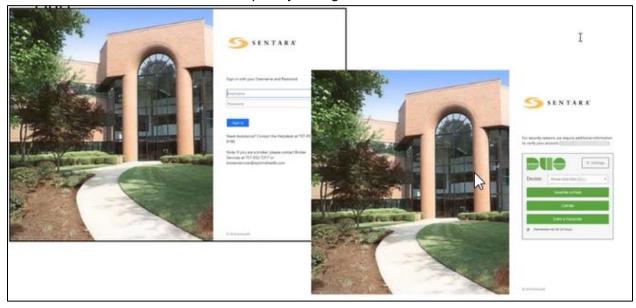

# **Your Homepage**

Employers' homepage on SentaraHealthPlans.com/employers

Click on sign in.

Then use DUO authentication to complete your sign in.

When logged in, you can also view your Employer Home page.