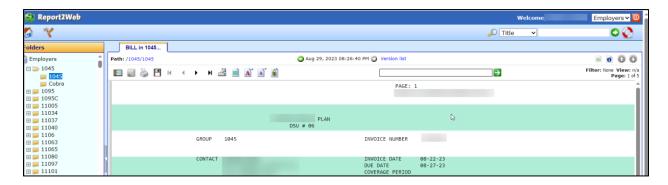

# **Billing Statements**

From this link, you can view your historical billing statements. If you are a BusinessEDGE (level-funded) employer, you will also have access to your monthly funding package and annual 1095C information.