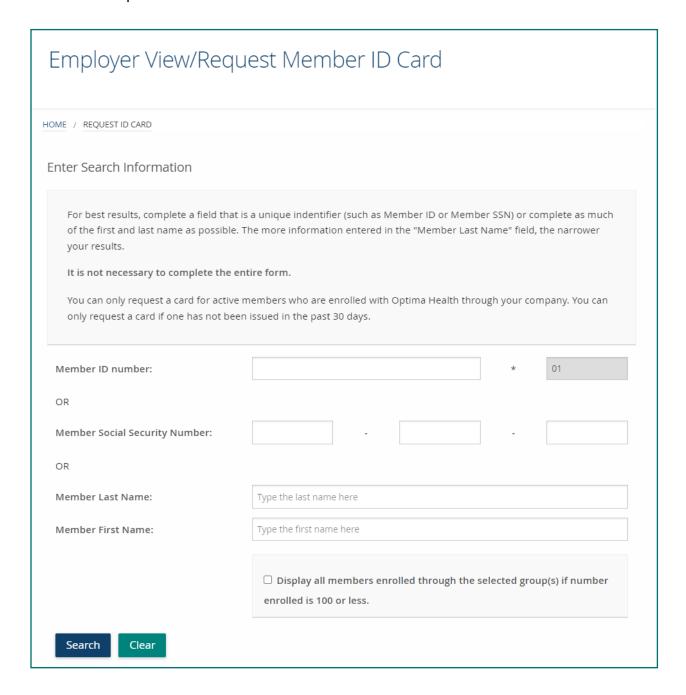

## **Request Member ID Card**

Here you can request duplicate or view an employee's ID card by simply completing the information requested: