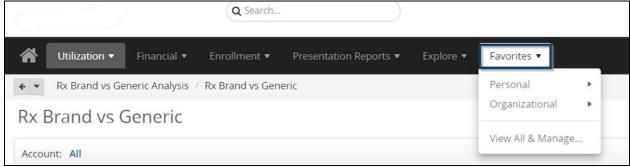

## **Viewing Your Favorite Reports/Dashboards**

To view your favorite reports/dashboards, click Favorites on the top menu bar.

There are two categories where your favorite report(s) and/or dashboard(s) will display:

### **Personal**

These are your favorite reports/dashboards that you have saved.

### **Organizational**

These are reports and/or dashboards that Sentara Health Plans has saved as a favorite.
They are accessible to any user. This list may be updated from time to time by Sentara Health Plans.