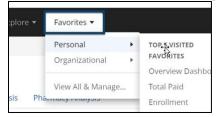

You can access your favorite reports by clicking the **Favorites** tab and hovering over **Personal**. Your favorite reports will display. If you do not see a favorite on the **Top 5 Visited Favorites**, please select **View All & Manage** to see the complete saved list of reports.