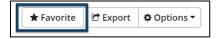

- 1. Navigate to any report you would like to favorite.
- 2. Click the Favorite button on the top right.