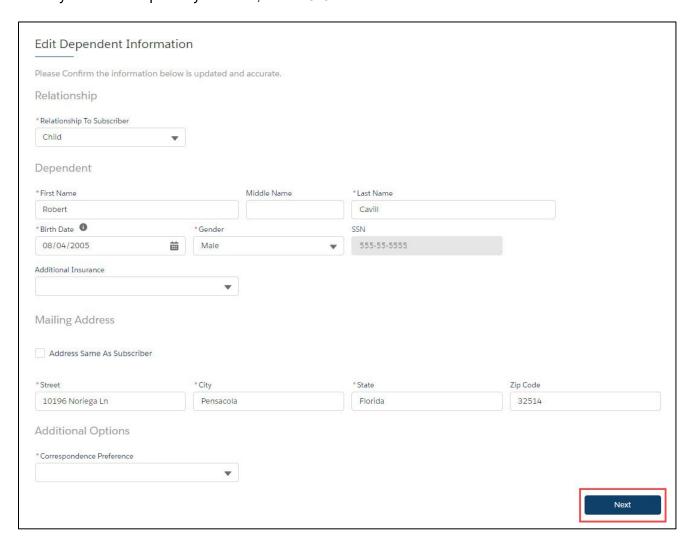

A pop-up window will appear with demographic information that is editable.

You can edit all fields but the dependent's social security number.

When you have completed your edits, click Next.

Congratulations! You have successfully edited a dependent.