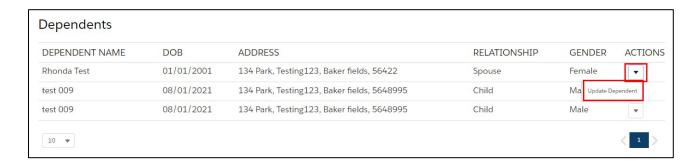

## **Edit Dependent Information**

To update a member's dependents, navigate to the member's details page, and scroll down to the **Dependents** section. Click on the arrow at the far right of the row and select **Update Dependent**.