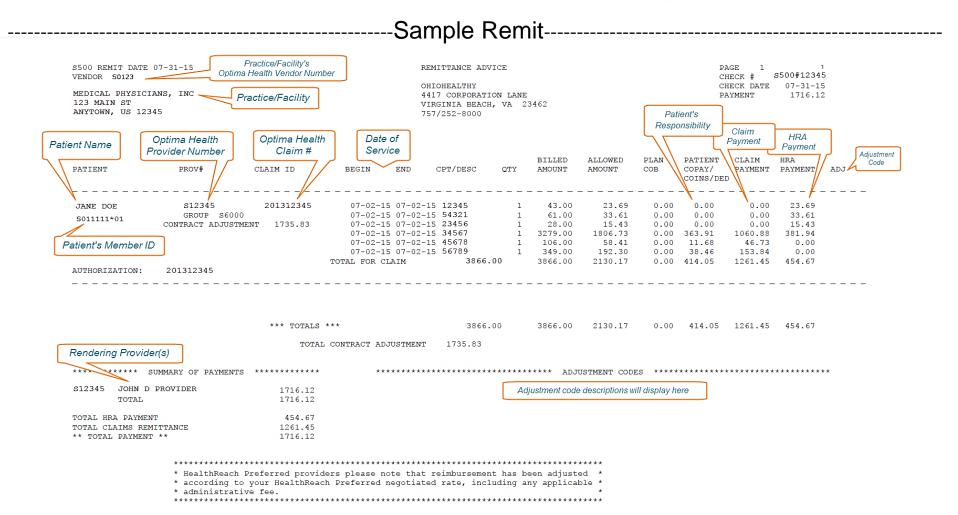

## Your Optima Health Remit Has a New Look!

Based on your feedback, Optima Health has revised the payment process and remittance advice for OhioHealthy claims. You will now receive a single reimbursement payment from Optima Health that combines the claim payment processed by Optima Health AND the payment made from your patients' HRA funds - in one convenient check and remit! You will no longer receive a separate remittance advice or check from our HRA partner, Choice Strategies. The remit that accompanies your combined payment will clearly identify the claim payment amount processed by Optima Health, the HRA payment, and the final amount of your patients' responsibility. We hope this change will alleviate confusion regarding HRA payments, and help to streamline processes.