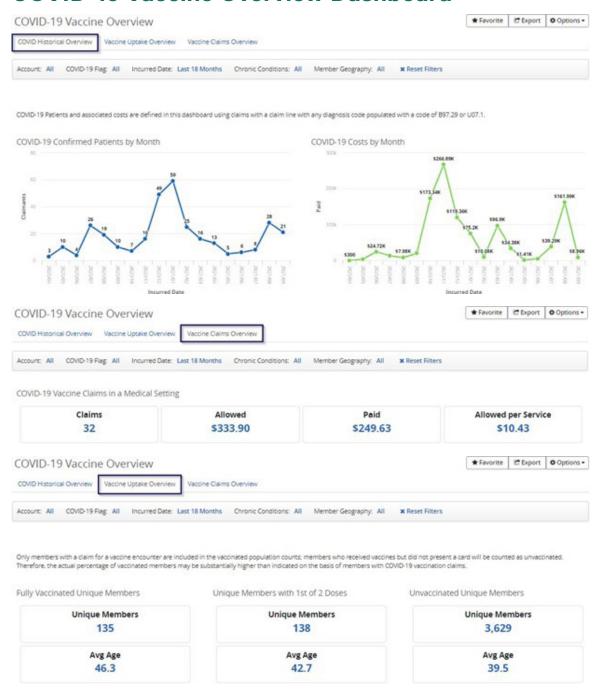

#### **COVID-19 Vaccine Overview Dashboard**

Tip: Vaccinations reported have been administered in a pharmacy or physician's office as opposed to a public clinic or community-sponsored clinic. This data relates to the cost of administration and not the vaccine cost itself.

What? allows you to see COVID
Historical Overview, Vaccine Update
Overview, and Vaccine Claims
Overview data that shows month over
month vaccine rates

Why? data in this dashboard may be used to understand the vaccine trend rates and related costs

Where? located under the *Enrollment* dropdown