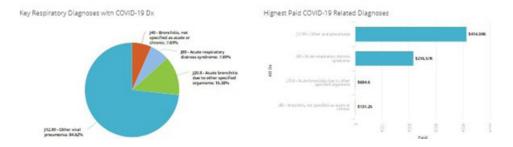

## **COVID-19 Claims Analysis Dashboard**

**What?** allows you to compare COVID-19 claims based on chronic conditions, demographics, and pharmacy utilization

**Why?** the data is used to analyze the paid claims after a confirmed diagnosis of COVID-19 in relation to various conditions and factors

#### COVID-19 Diagnosis

| Member Age Band | Claims | Claimants | Paid         | Paid per Claimant |  |  |  |  |  |
|-----------------|--------|-----------|--------------|-------------------|--|--|--|--|--|
| <1 - 19         | 26     | 18        | \$4,031.89   | \$221.99          |  |  |  |  |  |
| 20 - 29         | 54     | 30        | \$13,000.45  | \$433.35          |  |  |  |  |  |
| 30 - 39         | 84     | 41        | \$67,322.57  | \$1,642.01        |  |  |  |  |  |
| 40 49           | 132    | 33        | \$168,575.87 | \$5,108.36        |  |  |  |  |  |
| 50 - 59         | 151    | 42        | \$266,625.88 | \$6,348.24        |  |  |  |  |  |
| 60 - 64         | 118    | 26        | \$222,006.03 | \$8,538.69        |  |  |  |  |  |
| 65+             | 66     | 12        | \$251,252.55 | \$20,997.71       |  |  |  |  |  |
| Total : All     | 631    | 200       | 5992.815.24  | \$4,964.08        |  |  |  |  |  |