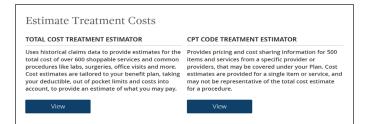

### **Explore your options:**

- Search for estimates two ways:
  - Total Cost Treatment Estimator provides total cost of care for procedures
  - CPT Code Treatment Estimator provides costs of items and services from a specific provider
- Review out-of-pocket estimates\* based on realtime balances of your health plan's deductibles and out-of-pocket maximums.
- Explore cost-saving tips and additional guidance on technical healthcare information relevant to your search.
- View maps, get directions, call for appointments, and print or email estimates.