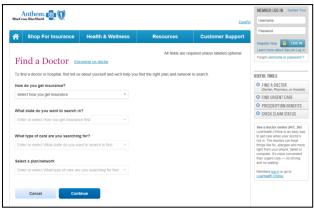

## STEP 3

- What state do you want to search in? Select a state
- What type of care are you searching for? Select Dental
- Select a plan/network. Select Dental Complete. Your member ID card will indicate your plan.