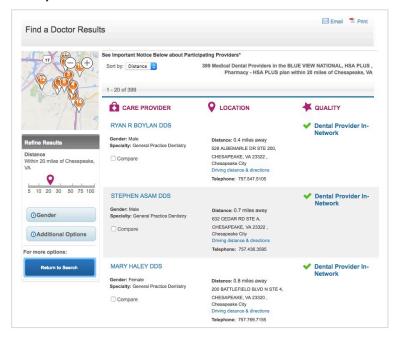

## STEP 5

View your search results.

Life and Disability products underwritten by Anthem Life Insurance Company, an independent licensee of the Blue Cross and Blue Shield association. Anthem Blue Cross and Blue Shield is the trade name of: In Colorado and Nevada: Rocky Mountain Hospital and Medical Service, Inc. In Connecticut: Anthem HealthPlans, Inc. In Indiana: Anthem Insurance Companies, Inc. In Kentucky: Anthem Health Plans of Kentucky, Inc. In Maine: Anthem Health Plans of Maine, Inc. In Missouri (excluding 30 counties in the Kansas City area): RightCHOICE® Managed Care, Inc. (RIT), Healthy Alliance® Life Insurance Company (HALIC), andHMO Missouri, Inc. RIT and certain affiliates administer non-HMO benefits underwritten by HALIC and HMO benefits underwritten by HMO Missouri, Inc. RIT and certain affiliates or self-funded plans and do not underwrite benefits. In New Hampshire: Anthem Health Plans of Virginia, Inc. trades as Anthem Blue Cross and Blue Shield in Virginia, and its service area is all of Virginia except for the City of Fairfax, the Town of Vienna, and the area east of State Route 123. In Wisconsin: Blue Cross Blue Shield of Wisconsin ("BCBSWi"), which underwrites or administers the PPO and indemnity policies; Compcare Health Services Insurance Corporation ("Compcare"), which underwrites or administers the HMO policies; and Compcare and BCBSWi collectively, which underwrite or administer the POSpolicies. Independent licensees of the Blue Cross and Blue Shield Association. @ANTHEM is a registered trademark of Anthem Insurance Companies, Inc. The Blue Cross and Blue Shield names and symbols are registered marks of the Blue Cross and Blue Shield Association.