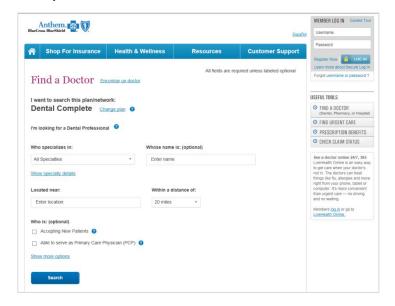

# **Anthem Dental Complete**

## How to Find a Doctor Online

## STEP 1

Visit anthem.com, scroll down and click Find a Doctor.



#### STEP 2

- Search as a Member: log in or use the identification number on your member ID card to find a doctor in your plan's network.
  OR
- Search as a Guest: click on "search by selecting a plan/network"



## STEP 3

- What state do you want to search in? Select a state
- What type of care are you searching for? Select Dental
- Select a plan/network. Select Dental Complete. Your member ID card will indicate your plan.



## STEP 4

Select your search criteria.



Anthem.

## STEP 5

View your search results.



Life and Disability products underwritten by Anthem Life Insurance Company, an independent licensee of the Blue Cross and Blue Shield association. Anthem Blue Cross and Blue Shield is the trade name of: In Colorado and Nevada: Rocky Mountain Hospital and Medical Service, Inc. In Connecticut: Anthem HealthPlans, Inc. In Indiana: Anthem Insurance Companies, Inc. In Kentucky: Anthem Health Plans of Kentucky, Inc. In Maine: Anthem Health Plans of Maine, Inc. In Missouri (excluding 30 counties in the Kansas City area): RightCHOICE® Managed Care, Inc. (RIT), Healthy Alliance® Life Insurance Company (HALIC), andHMO Missouri, Inc. RIT and certain affiliates administer non-HMO benefits underwritten by HALIC and HMO benefits underwritten by HMO Miss