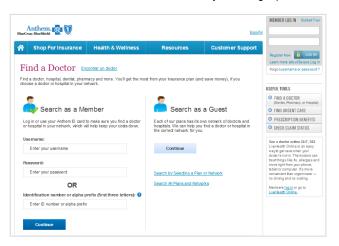

## STEP 1

Visit anthem.com, scroll down and click Find a Doctor.

#### STEP 2

- Search as a Member: log in or use the identification number on your member ID card to find a doctor in your plan's network.
  OR
- Search as a Guest: click on "search by selecting a plan/network"