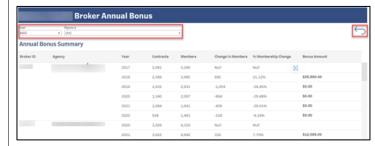

Click the house icon in the top right corner to go back to the **Bonus Dashboard**.

Note: Not all brokers will have access.

The **Annual Bonus Dashboard** displays, providing bonus data. You can change the data you want to see by accessing the categories and their dropdown menus at the top.