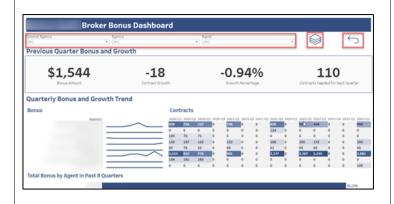

Click this icon to go to the Quarterly Bonus Report.

Note: Not all brokers will have access.

The **Quarterly Bonus Dashboard** displays.

You can change the data you are looking for by accessing the categories at the top and their dropdown menus.

Click on the icon to go to Bonus Details.

Click on the icon to go back to the **Commissions Dashboard**.

After clicking the icon, the Bonus Details page displays.

You can change the data you are looking for by accessing the categories at the top and their dropdown menus.