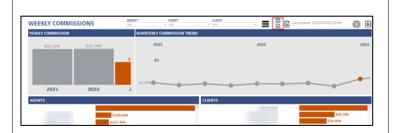

Note: The **Commission Activity** dashboard is updated every Wednesday morning by 9:00am.

You are prompted to sign in again and authenticate using Duo.

The **Commissions Dashboard** displays.

Click on this icon on the bottom blue ribbon to choose a format to download displayed information.

A pop-up window will open with formats to choose from. Click on the desired format:

Note: **Crosstab** is the same as Excel.

In the different sections throughout the **Commission Activity**, you have the capability to scroll down to see all the available information in that section. Click on the faint gray square to the right of the data and pull it down to see additional data.