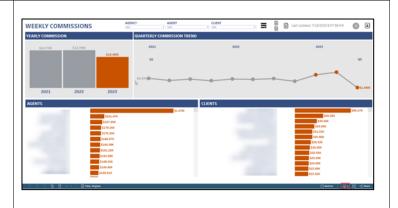

Note: The **Commission Activity** dashboard is updated every Wednesday morning by 9:00am.

You are prompted to sign in again and authenticate using Duo.

The **Commissions Dashboard** displays.

Click on this icon on the bottom blue ribbon to choose a format to download displayed information.

At the top, there are 3 categories: **Agency, Agent,** and **Client**. You can sort each of these categories by clicking on the dropdown arrows.

Click this icon to pull up detailed data.

A detailed data report is generated.