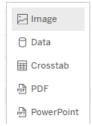

A pop-up window will open with formats to choose from. Click on the desired format:

Note: **Crosstab** is the same as Excel.

In the different sections throughout the **Commission Activity**, you have the capability to scroll down to see all the available information in that section. Click on the faint gray square to the right of the data and pull it down to see additional data.