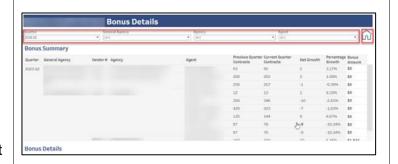

Click on the icon to go to Bonus Details.

Click on the icon to go back to the **Commissions Dashboard**.

After clicking the icon, the Bonus Details page displays.

You can change the data you are looking for by accessing the categories at the top and their dropdown menus.