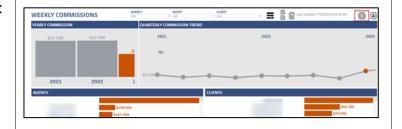

At the top, there are 3 categories: **Agency, Agent,** and **Client**. You can sort each of these categories by clicking on the dropdown arrows.

Click this icon to pull up detailed data.

A detailed data report is generated.

You can change what data you are looking for by accessing the categories at the top and their dropdown menus.

You can return to the **Commissions Dashboard** by

clicking the icon in the top right corner.