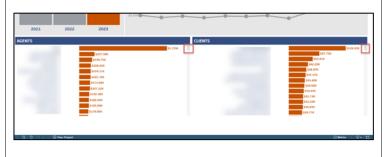

At the top, there are 3 categories: **Agency, Agent,** and **Client**. You can sort each of these categories by clicking on the dropdown arrows.

Click this icon to pull up detailed data.

A detailed data report is generated.

You can change what data you are looking for by accessing the categories at the top and their dropdown menus.

You can return to the **Commissions Dashboard** by

clicking the icon in the top right corner.