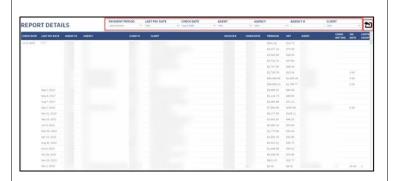

At the top, there are 3 categories: **Agency, Agent,** and **Client**. You can sort each of these categories by clicking on the dropdown arrows.

Click this icon to pull up detailed data.

A detailed data report is generated.

You can change what data you are looking for by accessing the categories at the top and their dropdown menus.

You can return to the **Commissions Dashboard** by

clicking the icon in the top right corner.