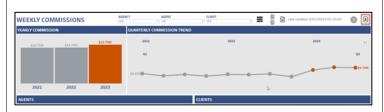

At the top, there are 3 categories: **Agency, Agent,** and **Client**. You can sort each of these categories by clicking on the dropdown arrows.

Click this icon to pull up detailed data.

A detailed data report is generated.

You can change what data you are looking for by accessing the categories at the top and their dropdown menus.

You can return to the **Commissions Dashboard** by

clicking the icon in the top right corner.