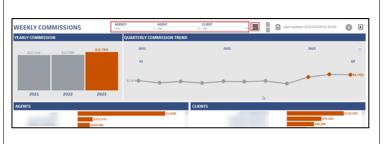

At the top, there are 3 categories: **Agency, Agent,** and **Client**. You can sort each of these categories by clicking on the dropdown arrows.

Click this icon to pull up detailed data.

A detailed data report is generated.

You can change what data you are looking for by accessing the categories at the top and their dropdown menus.

You can return to the **Commissions Dashboard** by

clicking the icon in the top right corner.