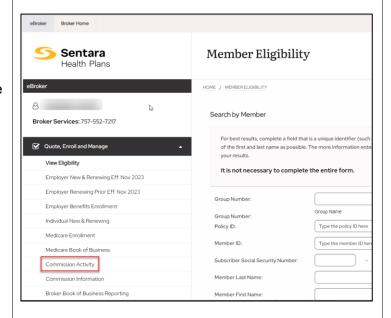

**Purpose**: Outline the functionality available to Brokers when accessing their Commission Activity in Report2Web.

After you login, the Sentara Health Plans landing page displays.

Under the **Quote, Enroll and Manage** section on the left, click on **Commission Activity** to access the dashboard.