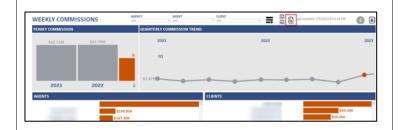

Note: The **Commission Activity** dashboard is updated every Wednesday morning by 9:00am.

You are prompted to sign in again and authenticate using Duo.

The **Commissions Dashboard** displays.

Click on this icon on the bottom blue ribbon to choose a format to download displayed information.

At the top, there are 3 categories: **Agency, Agent,** and **Client**. You can sort each of these categories by clicking on the dropdown arrows.

Click this icon to pull up detailed data.

A detailed data report is generated.