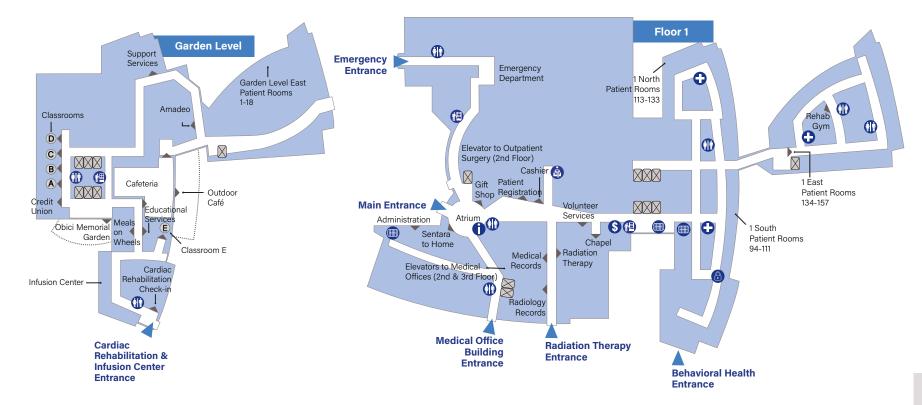

# Visitor guide

| DEPARTMENT                   | FLOOR  |
|------------------------------|--------|
| Administration               | 1      |
| Amedeo                       | Garden |
| Behavioral Health            | 1      |
| Cafeteria                    | Garden |
| Cardiac Rehab                | Garden |
| Cashier                      | 1      |
| Chapel                       | 1      |
| Classrooms (A, B, C, D, E)   | Garden |
| Classroom                    | 2      |
| Credit Union                 | Garden |
| Dialysis                     | 2      |
| Educational Services         | Garden |
| Emergency Dept.              | 1      |
| Family Maternity Center      | 3      |
| Gift Shop                    | 1      |
| ICU                          | 2      |
| ICU Waiting                  | 2      |
| Infusion Center/Chemotherapy | Garden |
| Intermediate Unit            | 2      |
| Meals on Wheels              | Garden |
| Medical Records              | 1      |
| Medical Unit 1               | 1      |
| Medical Unit 2               | 1      |
| Medical Unit 3               | 2      |
| Outdoor Café                 | Garden |
| Outpatient Surgery           | 2      |
| Patient Registration         | 1      |
| Patient Rooms 94-157         | 1      |
| Patient Rooms 200-257        | 2      |
| Patient Rooms 300-342        | 3      |
| Radiation Therapy            | 1      |
| Radiology Records            | 1      |
| Rehab Gym                    | 1      |
| Respiratory Care             | 2      |
| Sentara Sleep Center         | 3      |
| Sentara to Home              | 1      |
| Short Stay                   | Garden |
| Skills Lab                   | 3      |
| Support Services             | Garden |
| Surgical Unit 1              | 3      |
| Surgical Unit 2              | 1      |
| Volunteer Services           | 1      |
| Wound Healing Center         | 2      |