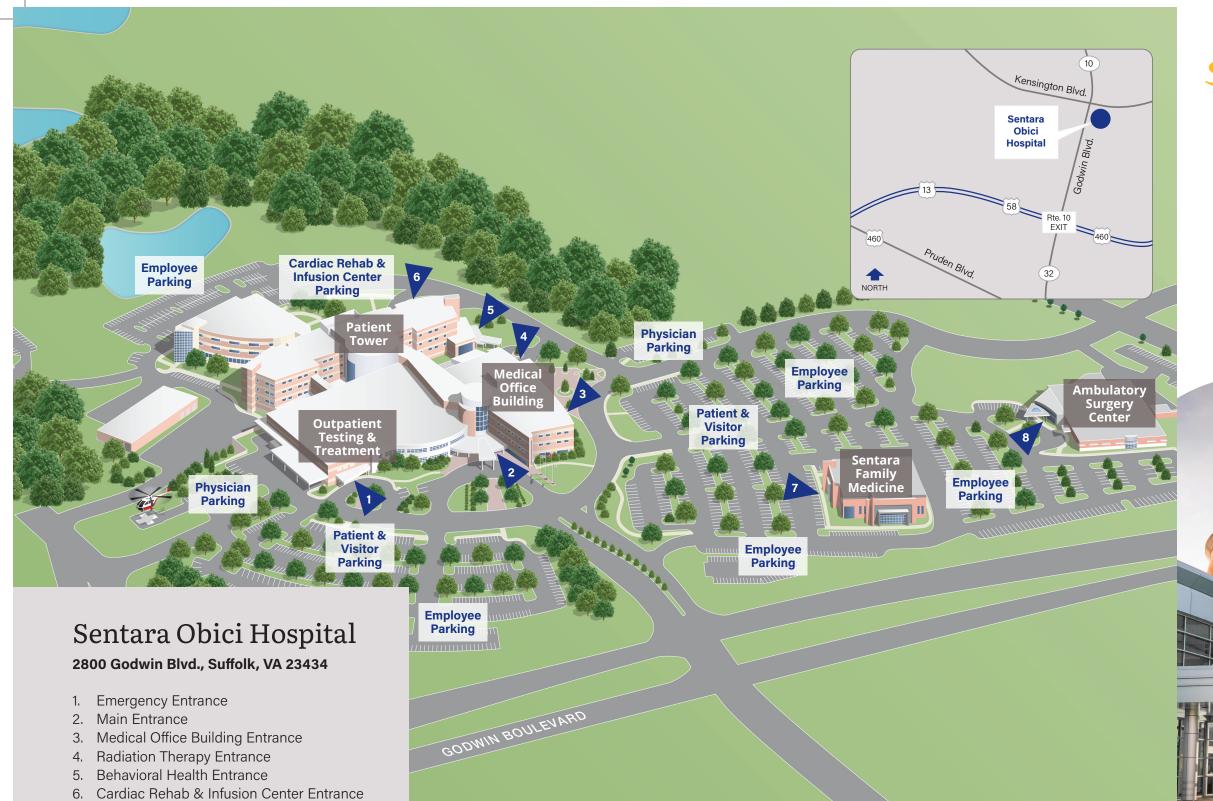

7. Sentara Family Medicine Entrance8. Ambulatory Surgery Center Entrance

**Sentara Obici Hospital** 