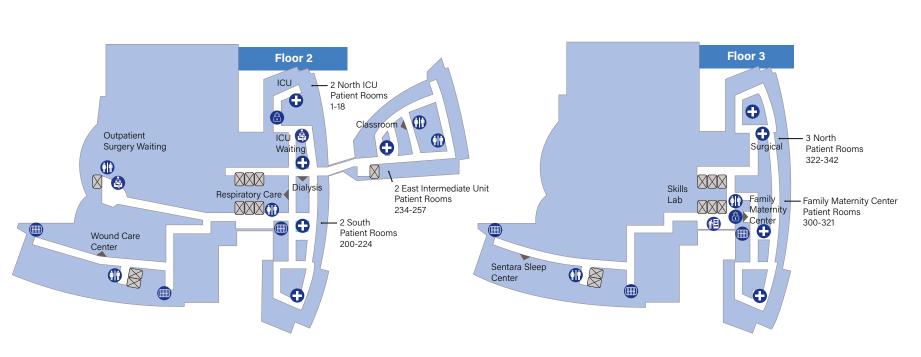

# Visitor guide

| DEPARTMENT                   | FLOOR  |
|------------------------------|--------|
| Administration               | 1      |
| Amedeo                       | Garden |
| Behavioral Health            | 1      |
| Cafeteria                    | Garden |
| Cardiac Rehab                | Garden |
| Cashier                      | 1      |
| Chapel                       | 1      |
| Classrooms (A, B, C, D, E)   | Garden |
| Classroom                    | 2      |
| Credit Union                 | Garden |
| Dialysis                     | 2      |
| Educational Services         | Garden |
| Emergency Dept.              | 1      |
| Family Maternity Center      | 3      |
| Gift Shop                    | 1      |
| ICU                          | 2      |
| ICU Waiting                  | 2      |
| Infusion Center/Chemotherapy | Garden |
| Intermediate Unit            | 2      |
| Meals on Wheels              | Garden |
| Medical Records              | 1      |
| Medical Unit 1               | 1      |
| Medical Unit 2               | 1      |
| Medical Unit 3               | 2      |
| Outdoor Café                 | Garden |
| Outpatient Surgery           | 2      |
| Patient Registration         | 1      |
| Patient Rooms 94-157         | 1      |
| Patient Rooms 200-257        | 2      |
| Patient Rooms 300-342        | 3      |
| Radiation Therapy            | 1      |
| Radiology Records            | 1      |
| Rehab Gym                    | 1      |
| Respiratory Care             | 2      |
| Sentara Sleep Center         | 3      |
| Sentara to Home              | 1      |
| Short Stay                   | Garden |
| Skills Lab                   | 3      |
| Support Services             | Garden |
| Surgical Unit 1              | 3      |
| Surgical Unit 2              | 1      |
| Volunteer Services           | 1      |
| Wound Healing Center         | 2      |