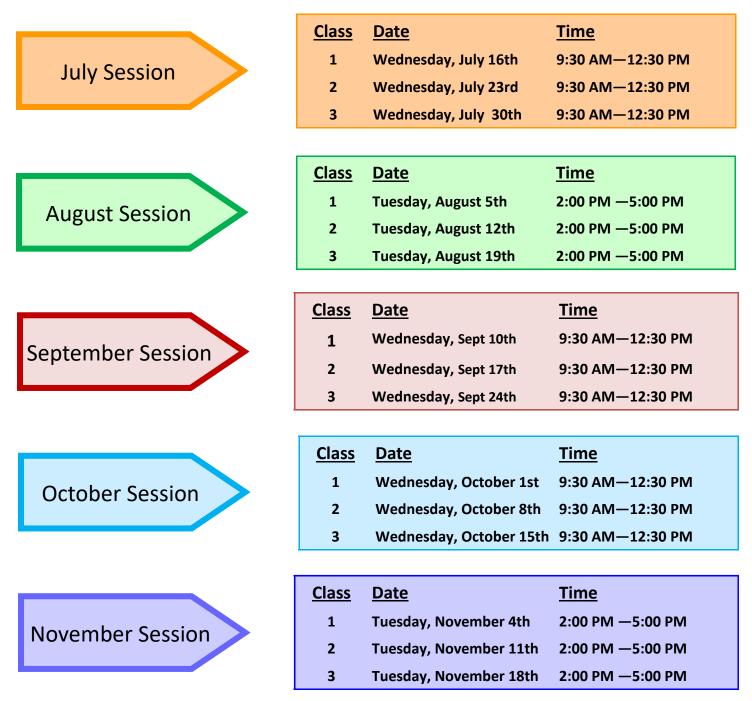

## Sentara Princess Anne Hospital 2025 Diabetes Outpatient Class

To register, call SPAH Education at 757-507-2715 Location: Sentara Princess Anne Hospital—2nd Floor, Large Classroom [Education Dept.] All three classes are needed to complete session Questions? Call 757-507-2711

## Physician referral required—please fax to (757) 716-3906

Class schedule subject to changes