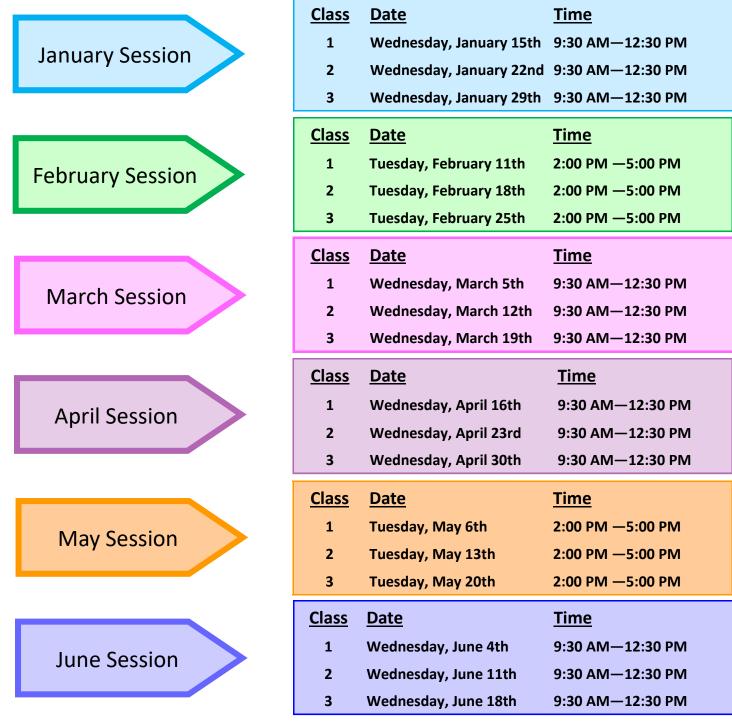

## Sentara Princess Anne Hospital 2025 Diabetes Outpatient Class

To register, call SPAH Education at 757-507-2715

Location: Sentara Princess Anne Hospital—2nd Floor, Large Classroom [Education Dept.] All three classes are needed to complete session

Questions? Call 757-507-2711

## Physician referral required—please fax to (757) 716-3906

Revised June 2024