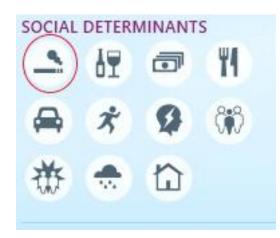

## Part III: How to Enter Tobacco Use Information on Patient

1) Select Patient, then go to Social Determinants on bottom left of chart and click the cigarette icon:

2) You will see this window to enter information for Smoking and/or Smokeless (select from the drop down of how heavy a user)

3) Select Patient, then go to Social Determinants on bottom left of chart and click the cigarette icon:

| History              |                                                                                                                                                                                                                                                                                                                                                                                                                                                                                                                                                                                                                                                                                                                                                                                                                                                                                                                                                                                                                                                                                                                                                                                                                                                                                                                                                                                                                                                                                                                                                                                                                                                                                                                                                                                                                                                                                                                                                                                                                                                                                                                                |            |                                |   |
|----------------------|--------------------------------------------------------------------------------------------------------------------------------------------------------------------------------------------------------------------------------------------------------------------------------------------------------------------------------------------------------------------------------------------------------------------------------------------------------------------------------------------------------------------------------------------------------------------------------------------------------------------------------------------------------------------------------------------------------------------------------------------------------------------------------------------------------------------------------------------------------------------------------------------------------------------------------------------------------------------------------------------------------------------------------------------------------------------------------------------------------------------------------------------------------------------------------------------------------------------------------------------------------------------------------------------------------------------------------------------------------------------------------------------------------------------------------------------------------------------------------------------------------------------------------------------------------------------------------------------------------------------------------------------------------------------------------------------------------------------------------------------------------------------------------------------------------------------------------------------------------------------------------------------------------------------------------------------------------------------------------------------------------------------------------------------------------------------------------------------------------------------------------|------------|--------------------------------|---|
| General<br>Medical   | Substance Use                                                                                                                                                                                                                                                                                                                                                                                                                                                                                                                                                                                                                                                                                                                                                                                                                                                                                                                                                                                                                                                                                                                                                                                                                                                                                                                                                                                                                                                                                                                                                                                                                                                                                                                                                                                                                                                                                                                                                                                                                                                                                                                  |            |                                |   |
| Surgical             | Second Se |            |                                |   |
| Family               | Smoking                                                                                                                                                                                                                                                                                                                                                                                                                                                                                                                                                                                                                                                                                                                                                                                                                                                                                                                                                                                                                                                                                                                                                                                                                                                                                                                                                                                                                                                                                                                                                                                                                                                                                                                                                                                                                                                                                                                                                                                                                                                                                                                        |            |                                |   |
| SOCIAL DETERMINANTS  |                                                                                                                                                                                                                                                                                                                                                                                                                                                                                                                                                                                                                                                                                                                                                                                                                                                                                                                                                                                                                                                                                                                                                                                                                                                                                                                                                                                                                                                                                                                                                                                                                                                                                                                                                                                                                                                                                                                                                                                                                                                                                                                                | Δ          | 🔎 🗌 Cigarettes 🔲 Pipe 🔲 Cigars |   |
| Substance Use        |                                                                                                                                                                                                                                                                                                                                                                                                                                                                                                                                                                                                                                                                                                                                                                                                                                                                                                                                                                                                                                                                                                                                                                                                                                                                                                                                                                                                                                                                                                                                                                                                                                                                                                                                                                                                                                                                                                                                                                                                                                                                                                                                |            |                                |   |
| E-Cigarettes         | Start Date:                                                                                                                                                                                                                                                                                                                                                                                                                                                                                                                                                                                                                                                                                                                                                                                                                                                                                                                                                                                                                                                                                                                                                                                                                                                                                                                                                                                                                                                                                                                                                                                                                                                                                                                                                                                                                                                                                                                                                                                                                                                                                                                    | Quit Date: |                                |   |
| Sexual Activity      |                                                                                                                                                                                                                                                                                                                                                                                                                                                                                                                                                                                                                                                                                                                                                                                                                                                                                                                                                                                                                                                                                                                                                                                                                                                                                                                                                                                                                                                                                                                                                                                                                                                                                                                                                                                                                                                                                                                                                                                                                                                                                                                                | 2          | Ŕ                              |   |
| Socioeconomic        | Packs/Day:                                                                                                                                                                                                                                                                                                                                                                                                                                                                                                                                                                                                                                                                                                                                                                                                                                                                                                                                                                                                                                                                                                                                                                                                                                                                                                                                                                                                                                                                                                                                                                                                                                                                                                                                                                                                                                                                                                                                                                                                                                                                                                                     |            | Years:                         |   |
| Social Documentation |                                                                                                                                                                                                                                                                                                                                                                                                                                                                                                                                                                                                                                                                                                                                                                                                                                                                                                                                                                                                                                                                                                                                                                                                                                                                                                                                                                                                                                                                                                                                                                                                                                                                                                                                                                                                                                                                                                                                                                                                                                                                                                                                | 0.25 0.5 1 |                                |   |
| SPECIALTYBirth       | Pack Years:                                                                                                                                                                                                                                                                                                                                                                                                                                                                                                                                                                                                                                                                                                                                                                                                                                                                                                                                                                                                                                                                                                                                                                                                                                                                                                                                                                                                                                                                                                                                                                                                                                                                                                                                                                                                                                                                                                                                                                                                                                                                                                                    |            |                                |   |
| Obstetrics           | Smokeless                                                                                                                                                                                                                                                                                                                                                                                                                                                                                                                                                                                                                                                                                                                                                                                                                                                                                                                                                                                                                                                                                                                                                                                                                                                                                                                                                                                                                                                                                                                                                                                                                                                                                                                                                                                                                                                                                                                                                                                                                                                                                                                      |            |                                |   |
|                      |                                                                                                                                                                                                                                                                                                                                                                                                                                                                                                                                                                                                                                                                                                                                                                                                                                                                                                                                                                                                                                                                                                                                                                                                                                                                                                                                                                                                                                                                                                                                                                                                                                                                                                                                                                                                                                                                                                                                                                                                                                                                                                                                | <u>^</u>   | ○ Snuff □ Chew                 |   |
|                      | Quit Date:                                                                                                                                                                                                                                                                                                                                                                                                                                                                                                                                                                                                                                                                                                                                                                                                                                                                                                                                                                                                                                                                                                                                                                                                                                                                                                                                                                                                                                                                                                                                                                                                                                                                                                                                                                                                                                                                                                                                                                                                                                                                                                                     |            |                                |   |
|                      |                                                                                                                                                                                                                                                                                                                                                                                                                                                                                                                                                                                                                                                                                                                                                                                                                                                                                                                                                                                                                                                                                                                                                                                                                                                                                                                                                                                                                                                                                                                                                                                                                                                                                                                                                                                                                                                                                                                                                                                                                                                                                                                                | (?)        |                                |   |
|                      | Comments:                                                                                                                                                                                                                                                                                                                                                                                                                                                                                                                                                                                                                                                                                                                                                                                                                                                                                                                                                                                                                                                                                                                                                                                                                                                                                                                                                                                                                                                                                                                                                                                                                                                                                                                                                                                                                                                                                                                                                                                                                                                                                                                      |            |                                | _ |
|                      |                                                                                                                                                                                                                                                                                                                                                                                                                                                                                                                                                                                                                                                                                                                                                                                                                                                                                                                                                                                                                                                                                                                                                                                                                                                                                                                                                                                                                                                                                                                                                                                                                                                                                                                                                                                                                                                                                                                                                                                                                                                                                                                                |            |                                |   |