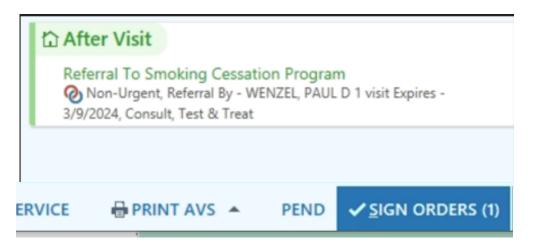

5. Accept and sign the orders. 7) Once Signed, order goes to Health Educator in basket for referral to Quit Now. Outcome will be submitted in chart once received from Quit Now.