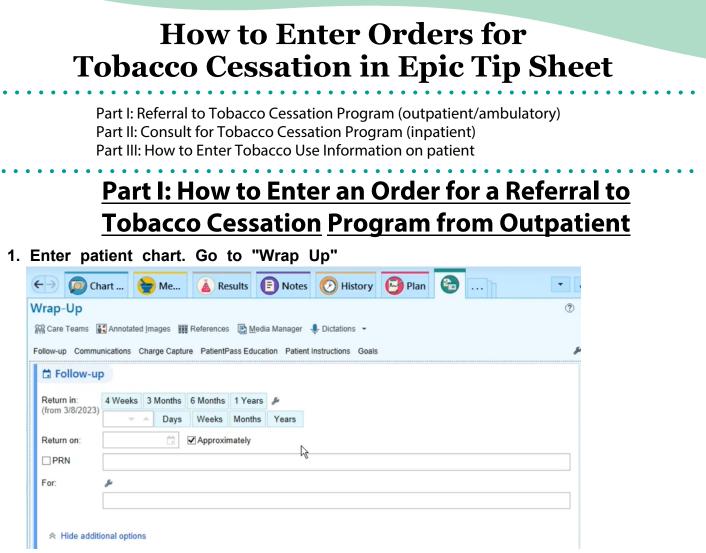

2. Click "+Add Order" and search for "tobacco" or "smoking".

3. Click on "Referral to Smoking Cessation Program" and click "Accept"

| E                                       | Order Search | 1                 |                        |                      |
|-----------------------------------------|--------------|-------------------|------------------------|----------------------|
| SMOKING                                 | P            |                   | Browse Preference List | Eacility List Databa |
| El Panels (No results found)            |              | Sea               | irch panels by user    |                      |
| D Medications (No results found)        |              |                   |                        |                      |
| ☐ Procedures ≈                          |              |                   |                        |                      |
| Name                                    | Туре         | Pref List         | Est Facility Fee       | Cost to Org          |
| 🛱 Referral To Smoking Cessation Program | Direct Re    | ef SHC AMB REFERR | ALS CONS               |                      |