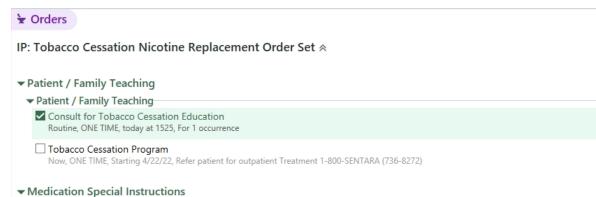

## <u>Part II: How to Enter an Order for a Consult for</u> <u>Tobacco Cessation</u> <u>Education from Inpatient</u>

- 1) Under Lists, choose the patient and enter into their chart
- 2) Click "Manage Orders" tab
- 3) Search for "Tobacco" or "Smoking" and click on "IP: Tobacco Nicotine Replacement Order Set

|                                                         | Order and Order Set Search |
|---------------------------------------------------------|----------------------------|
| ТОВАССО                                                 |                            |
| 티 Order Sets & Panels 🗧                                 |                            |
| Name                                                    |                            |
| EI IP: Tobacco Cessation Nicotine Replacement Order Set |                            |
|                                                         |                            |
| A Medications (No results found)                        |                            |
| Procedures (No results found)                           |                            |

4) Check Consult for Tobacco Cessation Education (should be checked as the default)

- Medication Special Instructions
- 5) Complete the order information
- 6) Sign the order. Order will look like the below. Order goes to health educator in-basket for referral to Quit Now. Outcome will be submitted in patient chart once received from Quit Now.