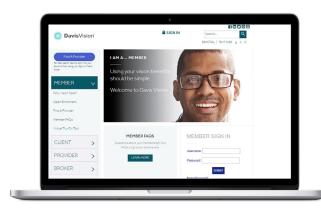

# Step 1

From the home page of davisvision.com, select "Member" from the navigation.

### Step 2

From the Member page, go to the "Member Sign In" section.

## Step 3

If you have already set up your account, enter your username and password; if not, click "Register".